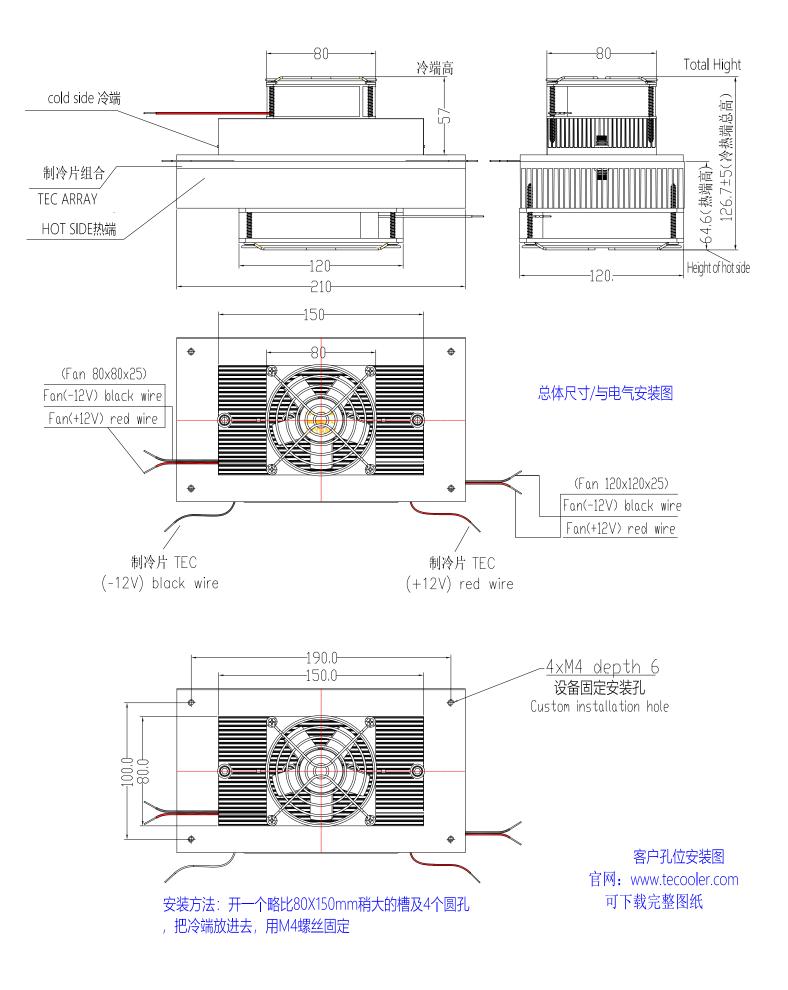

| All depth 6<br>Washington for the former water<br>Washington for the f                                                                                                                                                                                                                                                                                                                               |                                            | ГП                              |       | 0 |                 | $\triangleright$      |
|------------------------------------------------------------------------------------------------------------------------------------------------------------------------------------------------------------------------------------------------------------------------------------------------------------------------------------------------------------------------------------------------------------------------------------------------------------------------------------------------------------------------------------------------------------------------------------------------------------------------------------------------------------------------------------------------------------------------------------------------------------------------------------------------------------------------------------------------------------------------------------------------------------------------------------------------------------------------------------------------------------------------------------------------------------------------------------------------------------------------------------------------------------------------------------------------------------------------------------------------------------------------------------------------------------------------------------------------------------------------------------------------------------------------------------------------------------------------------------------------------------------------------------------------------------------------------------------------------------------------------------------------------------------------------------------------------------------------------------------------------------------------------------------------------------------------------------------------------------------------------------------------------------------------------------------------------------------------------------------------------------------------------------------------------------------------------------------------------------------------------------------------------------------------------------------------------------------------------------------------------------------------------------------------------------------------------------------------------------------------------------------------------------------------------------------------------------------------------------------------------------------------------------------------------------------------------------------|--------------------------------------------|---------------------------------|-------|---|-----------------|-----------------------|
| 1900<br>Balance States under des sectored March<br>March Balance States March March Balance<br>March Balance States March                                                                                                                                                                                                                                                                                                                                              | Custom installation<br>AA-XX-12-120-210-X  | 客户安装孔位                          |       |   | •               |                       |
| At M4 depth 6 安田市安装式 Custom installation hole                                                                                                                                                                                                                                                                                                                                                                                                                                                                                                                                                                                                                                                                                                                                                                                                                                                                                                                                                                                                                                                                                                                                                                                                                                                                                                                                                                                                                                                                                                                                                                                                                                                                                                                                                                                                                                                                                                                                                                                                                                                                                                                                                                                                                                                                                                                                                                                                                                                                                                                                            | hole position of<br>(X-020                 |                                 |       |   |                 |                       |
| 4 × M4 depth 6<br>没备固定交装孔<br>Custom installation hole                                                                                                                                                                                                                                                                                                                                                                                                                                                                                                                                                                                                                                                                                                                                                                                                                                                                                                                                                                                                                                                                                                                                                                                                                                                                                                                                                                                                                                                                                                                                                                                                                                                                                                                                                                                                                                                                                                                                                                                                                                                                                                                                                                                                                                                                                                                                                                                                                                                                                                                                    |                                            | υ <u>μ</u>                      |       |   |                 |                       |
| epth 6<br>定安装孔<br>Stallation hole                                                                                                                                                                                                                                                                                                                                                                                                                                                                                                                                                                                                                                                                                                                                                                                                                                                                                                                                                                                                                                                                                                                                                                                                                                                                                                                                                                                                                                                                                                                                                                                                                                                                                                                                                                                                                                                                                                                                                                                                                                                                                                                                                                                                                                                                                                                                                                                                                                                                                                                                                        | ShenZhen 1                                 | therwise specified NA           | U<br> |   | Custo           |                       |
| Custome:<br>NA<br>Custome:<br>NA<br>Custome:<br>NA<br>Custome:<br>NA<br>Custome:<br>NA<br>Custome:<br>NA<br>Custome:<br>NA<br>Custome:<br>NA<br>Custome:<br>NA<br>Custome:<br>NA<br>Custome:<br>NA<br>Custome:<br>NA<br>Custome:<br>NA<br>Custome:<br>NA<br>Custome:<br>NA<br>Custome:<br>NA<br>Custome:<br>NA<br>Custome:<br>NA<br>Custome:<br>NA<br>Custome:<br>NA<br>Custome:<br>NA<br>Custome:<br>NA<br>Custome:<br>NA<br>Custome:<br>NA<br>Custome:<br>NA<br>Custome:<br>NA<br>Custome:<br>NA<br>Custome:<br>Custome:<br>NA<br>Custome:<br>Custome:<br>Custome:<br>Custome:<br>Custome:<br>Custome:<br>Custome:<br>Custome:<br>Custome:<br>Custome:<br>Custome:<br>Custome:<br>Custome:<br>Custome:<br>Custome:<br>Custome:<br>Custome:<br>Custome:<br>Custome:<br>Custome:<br>Custome:<br>Custome:<br>Custome:<br>Custome:<br>Custome:<br>Custome:<br>Custome:<br>Custome:<br>Custome:<br>Custome:<br>Custome:<br>Custome:<br>Custome:<br>Custome:<br>Custome:<br>Custome:<br>Custome:<br>Custome:<br>Custome:<br>Custome:<br>Custome:<br>Custome:<br>Custome:<br>Custome:<br>Custome:<br>Custome:<br>Custome:<br>Custome:<br>Custome:<br>Custome:<br>Custome:<br>Custome:<br>Custome:<br>Custome:<br>Custome:<br>Custome:<br>Custome:<br>Custome:<br>Custome:<br>Custome:<br>Custome:<br>Custome:<br>Custome:<br>Custome:<br>Custome:<br>Custome:<br>Custome:<br>Custome:<br>Custome:<br>Custome:<br>Custome:<br>Custome:<br>Custome:<br>Custome:<br>Custome:<br>Custome:<br>Custome:<br>Custome:<br>Custome:<br>Custome:<br>Custome:<br>Custome:<br>Custome:<br>Custome:<br>Custome:<br>Custome:<br>Custome:<br>Custome:<br>Custome:<br>Custome:<br>Custome:<br>Custome:<br>Custome:<br>Custome:<br>Custome:<br>Custome:<br>Custome:<br>Custome:<br>Custome:<br>Custome:<br>Custome:<br>Custome:<br>Custome:<br>Custome:<br>Custome:<br>Custome:<br>Custome:<br>Custome:<br>Custome:<br>Custome:<br>Custome:<br>Custome:<br>Custome:<br>Custome:<br>Custome:<br>Custome:<br>Custome:<br>Custome:<br>Custome:<br>Custome:<br>Custome:<br>Custome:<br>Custome:<br>Custome:<br>Custome:<br>Custome:<br>Custome:<br>Custome:<br>Custome:<br>Custome:<br>Custome:<br>Custome:<br>Custome:<br>Custome:<br>Custome:<br>Custome:<br>Custome:<br>Custome:<br>Custome:<br>Custome:<br>Custome:<br>Custome:<br>Custome:<br>Custome:<br>Custome:<br>Custome:<br>Custome:<br>Custome:<br>Custome:<br>Custome:<br>Custome:<br>Custome:<br>Custome:<br>Custome:<br>Custome:<br>Custome:<br>Custome:<br>Custome:<br>Custome:<br>Custome:<br>Custome:<br>Custome:<br>Custome:<br>Custome:<br>Cust | proved by: Re<br>IN FONG 20                |                                 |       |   | om installation | M4 depth 6<br>没备固定安装孔 |
|                                                                                                                                                                                                                                                                                                                                                                                                                                                                                                                                                                                                                                                                                                                                                                                                                                                                                                                                                                                                                                                                                                                                                                                                                                                                                                                                                                                                                                                                                                                                                                                                                                                                                                                                                                                                                                                                                                                                                                                                                                                                                                                                                                                                                                                                                                                                                                                                                                                                                                                                                                                          | ng TEA drawing<br>210-XX-020 00 1:1 A3 2/3 | Dimension units:<br>Metric:[mm] |       |   |                 | 00                    |