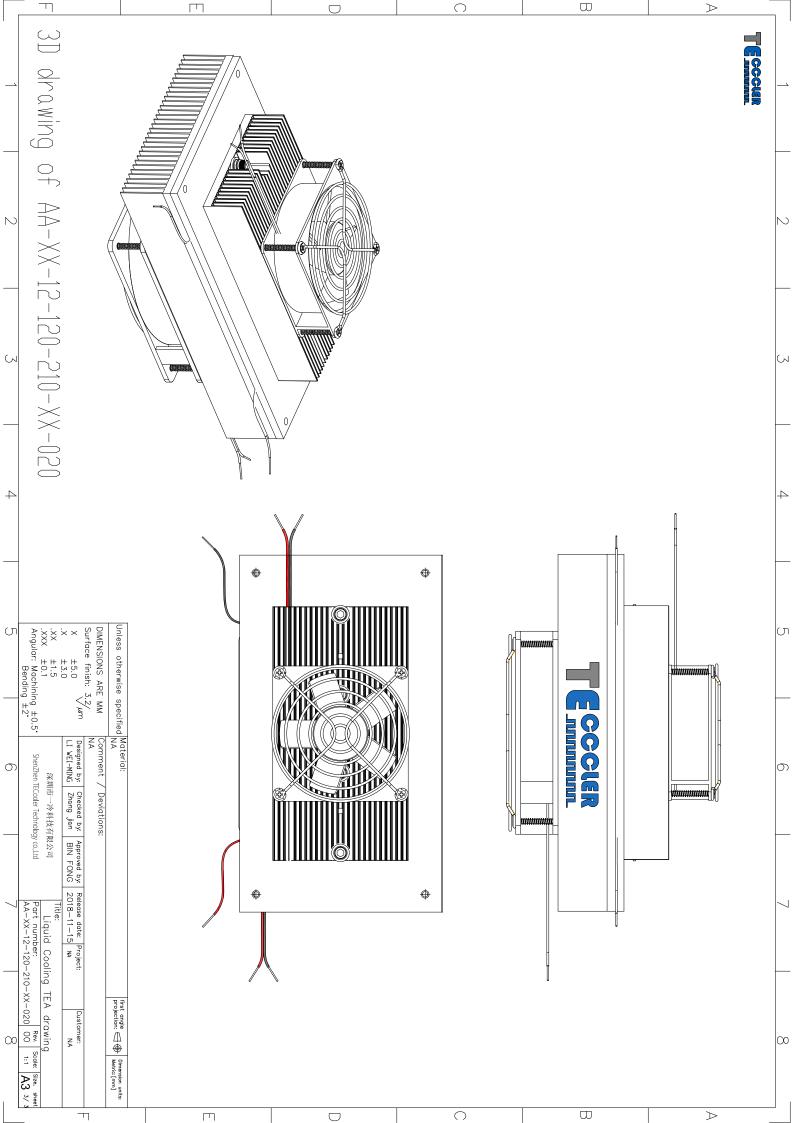

| All depth 6<br>Washington for the former water<br>Washington for the f                                                                                                                                                                                                                                                                                                                               |                                            | ГП                              |       | 0 |                 | $\triangleright$      |
|------------------------------------------------------------------------------------------------------------------------------------------------------------------------------------------------------------------------------------------------------------------------------------------------------------------------------------------------------------------------------------------------------------------------------------------------------------------------------------------------------------------------------------------------------------------------------------------------------------------------------------------------------------------------------------------------------------------------------------------------------------------------------------------------------------------------------------------------------------------------------------------------------------------------------------------------------------------------------------------------------------------------------------------------------------------------------------------------------------------------------------------------------------------------------------------------------------------------------------------------------------------------------------------------------------------------------------------------------------------------------------------------------------------------------------------------------------------------------------------------------------------------------------------------------------------------------------------------------------------------------------------------------------------------------------------------------------------------------------------------------------------------------------------------------------------------------------------------------------------------------------------------------------------------------------------------------------------------------------------------------------------------------------------------------------------------------------------------------------------------------------------------------------------------------------------------------------------------------------------------------------------------------------------------------------------------------------------------------------------------------------------------------------------------------------------------------------------------------------------------------------------------------------------------------------------------------------------|--------------------------------------------|---------------------------------|-------|---|-----------------|-----------------------|
| 1900<br>Balance States under des sectored March<br>March Balance States March March Balance<br>March Balance States March                                                                                                                                                                                                                                                                                                                                              | Custom installation<br>AA-XX-12-120-210-X  | 客户安装孔位                          |       |   | •               |                       |
| At M4 depth 6 安田市安装式 Custom installation hole                                                                                                                                                                                                                                                                                                                                                                                                                                                                                                                                                                                                                                                                                                                                                                                                                                                                                                                                                                                                                                                                                                                                                                                                                                                                                                                                                                                                                                                                                                                                                                                                                                                                                                                                                                                                                                                                                                                                                                                                                                                                                                                                                                                                                                                                                                                                                                                                                                                                                                                                            | hole position of<br>(X-020                 |                                 |       |   |                 |                       |
| 4 × M4 depth 6<br>没备固定交装孔<br>Custom installation hole                                                                                                                                                                                                                                                                                                                                                                                                                                                                                                                                                                                                                                                                                                                                                                                                                                                                                                                                                                                                                                                                                                                                                                                                                                                                                                                                                                                                                                                                                                                                                                                                                                                                                                                                                                                                                                                                                                                                                                                                                                                                                                                                                                                                                                                                                                                                                                                                                                                                                                                                    |                                            | υ <u>μ</u>                      |       |   |                 |                       |
| epth 6<br>定安装孔<br>Stallation hole                                                                                                                                                                                                                                                                                                                                                                                                                                                                                                                                                                                                                                                                                                                                                                                                                                                                                                                                                                                                                                                                                                                                                                                                                                                                                                                                                                                                                                                                                                                                                                                                                                                                                                                                                                                                                                                                                                                                                                                                                                                                                                                                                                                                                                                                                                                                                                                                                                                                                                                                                        | ShenZhen 1                                 | therwise specified NA           | U<br> |   | Custo           |                       |
| Custome:<br>NA<br>Custome:<br>NA<br>Custome:<br>NA<br>Custome:<br>NA<br>Custome:<br>NA<br>Custome:<br>NA<br>Custome:<br>NA<br>Custome:<br>NA<br>Custome:<br>NA<br>Custome:<br>NA<br>Custome:<br>NA<br>Custome:<br>NA<br>Custome:<br>NA<br>Custome:<br>NA<br>Custome:<br>NA<br>Custome:<br>NA<br>Custome:<br>NA<br>Custome:<br>NA<br>Custome:<br>NA<br>Custome:<br>NA<br>Custome:<br>NA<br>Custome:<br>NA<br>Custome:<br>NA<br>Custome:<br>NA<br>Custome:<br>NA<br>Custome:<br>NA<br>Custome:<br>NA<br>Custome:<br>Custome:<br>NA<br>Custome:<br>Custome:<br>Custome:<br>Custome:<br>Custome:<br>Custome:<br>Custome:<br>Custome:<br>Custome:<br>Custome:<br>Custome:<br>Custome:<br>Custome:<br>Custome:<br>Custome:<br>Custome:<br>Custome:<br>Custome:<br>Custome:<br>Custome:<br>Custome:<br>Custome:<br>Custome:<br>Custome:<br>Custome:<br>Custome:<br>Custome:<br>Custome:<br>Custome:<br>Custome:<br>Custome:<br>Custome:<br>Custome:<br>Custome:<br>Custome:<br>Custome:<br>Custome:<br>Custome:<br>Custome:<br>Custome:<br>Custome:<br>Custome:<br>Custome:<br>Custome:<br>Custome:<br>Custome:<br>Custome:<br>Custome:<br>Custome:<br>Custome:<br>Custome:<br>Custome:<br>Custome:<br>Custome:<br>Custome:<br>Custome:<br>Custome:<br>Custome:<br>Custome:<br>Custome:<br>Custome:<br>Custome:<br>Custome:<br>Custome:<br>Custome:<br>Custome:<br>Custome:<br>Custome:<br>Custome:<br>Custome:<br>Custome:<br>Custome:<br>Custome:<br>Custome:<br>Custome:<br>Custome:<br>Custome:<br>Custome:<br>Custome:<br>Custome:<br>Custome:<br>Custome:<br>Custome:<br>Custome:<br>Custome:<br>Custome:<br>Custome:<br>Custome:<br>Custome:<br>Custome:<br>Custome:<br>Custome:<br>Custome:<br>Custome:<br>Custome:<br>Custome:<br>Custome:<br>Custome:<br>Custome:<br>Custome:<br>Custome:<br>Custome:<br>Custome:<br>Custome:<br>Custome:<br>Custome:<br>Custome:<br>Custome:<br>Custome:<br>Custome:<br>Custome:<br>Custome:<br>Custome:<br>Custome:<br>Custome:<br>Custome:<br>Custome:<br>Custome:<br>Custome:<br>Custome:<br>Custome:<br>Custome:<br>Custome:<br>Custome:<br>Custome:<br>Custome:<br>Custome:<br>Custome:<br>Custome:<br>Custome:<br>Custome:<br>Custome:<br>Custome:<br>Custome:<br>Custome:<br>Custome:<br>Custome:<br>Custome:<br>Custome:<br>Custome:<br>Custome:<br>Custome:<br>Custome:<br>Custome:<br>Custome:<br>Custome:<br>Custome:<br>Custome:<br>Custome:<br>Custome:<br>Custome:<br>Custome:<br>Custome:<br>Custome:<br>Custome:<br>Custome:<br>Custome:<br>Custome:<br>Custome:<br>Custome:<br>Custome:<br>Custome:<br>Custome:<br>Custome:<br>Cust | proved by: Re<br>IN FONG 20                |                                 |       |   | om installation | M4 depth 6<br>没备固定安装孔 |
|                                                                                                                                                                                                                                                                                                                                                                                                                                                                                                                                                                                                                                                                                                                                                                                                                                                                                                                                                                                                                                                                                                                                                                                                                                                                                                                                                                                                                                                                                                                                                                                                                                                                                                                                                                                                                                                                                                                                                                                                                                                                                                                                                                                                                                                                                                                                                                                                                                                                                                                                                                                          | ng TEA drawing<br>210-XX-020 00 1:1 A3 2/3 | Dimension units:<br>Metric:[mm] |       |   |                 | 00                    |