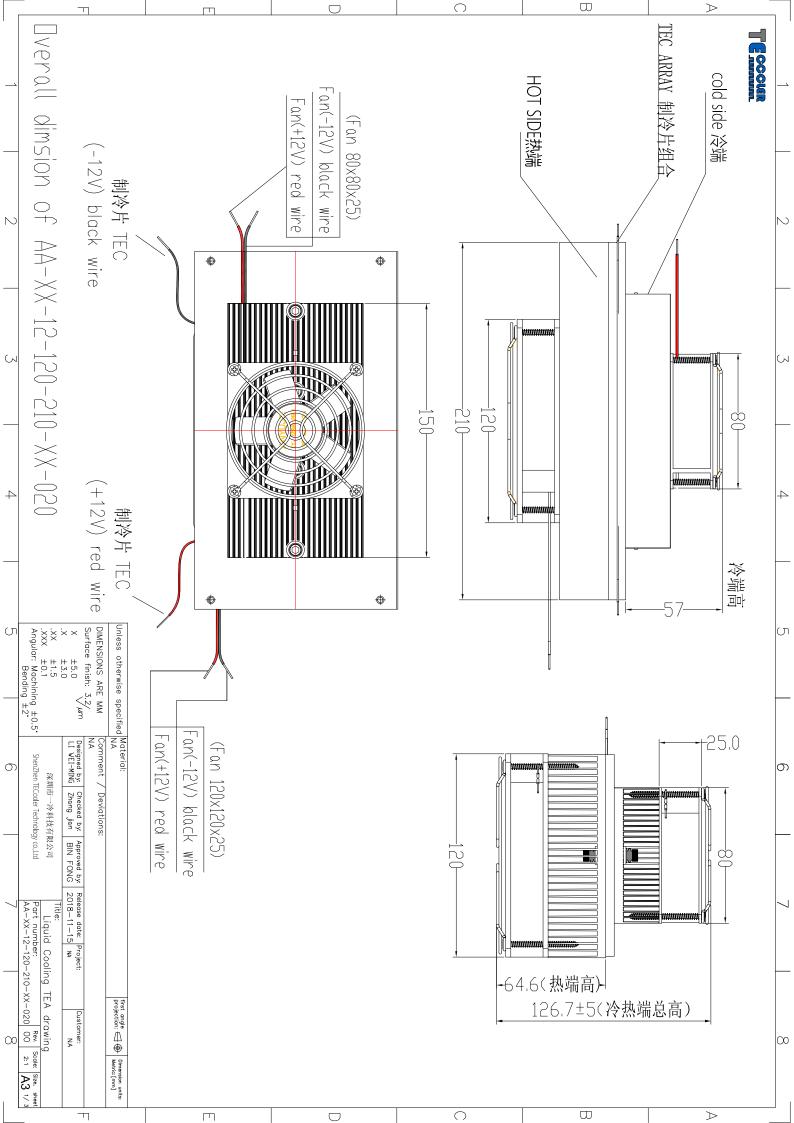

| All depth 6<br>Washington for the former water<br>Washington for the f                                                                                                                                                                                                                                                                                                                               |                                            | ГП                              |       | 0 |                 | $\triangleright$      |
|------------------------------------------------------------------------------------------------------------------------------------------------------------------------------------------------------------------------------------------------------------------------------------------------------------------------------------------------------------------------------------------------------------------------------------------------------------------------------------------------------------------------------------------------------------------------------------------------------------------------------------------------------------------------------------------------------------------------------------------------------------------------------------------------------------------------------------------------------------------------------------------------------------------------------------------------------------------------------------------------------------------------------------------------------------------------------------------------------------------------------------------------------------------------------------------------------------------------------------------------------------------------------------------------------------------------------------------------------------------------------------------------------------------------------------------------------------------------------------------------------------------------------------------------------------------------------------------------------------------------------------------------------------------------------------------------------------------------------------------------------------------------------------------------------------------------------------------------------------------------------------------------------------------------------------------------------------------------------------------------------------------------------------------------------------------------------------------------------------------------------------------------------------------------------------------------------------------------------------------------------------------------------------------------------------------------------------------------------------------------------------------------------------------------------------------------------------------------------------------------------------------------------------------------------------------------------------------|--------------------------------------------|---------------------------------|-------|---|-----------------|-----------------------|
| 1900<br>Balance States under des sectored March<br>March Balance States March March Balance<br>March Balance States March                                                                                                                                                                                                                                                                                                                                              | Custom installation<br>AA-XX-12-120-210-X  | 客户安装孔位                          |       |   | •               |                       |
| At M4 depth 6 安田市安装式 Custom installation hole                                                                                                                                                                                                                                                                                                                                                                                                                                                                                                                                                                                                                                                                                                                                                                                                                                                                                                                                                                                                                                                                                                                                                                                                                                                                                                                                                                                                                                                                                                                                                                                                                                                                                                                                                                                                                                                                                                                                                                                                                                                                                                                                                                                                                                                                                                                                                                                                                                                                                                                                            | hole position of<br>(X-020                 |                                 |       |   |                 |                       |
| 4 × M4 depth 6<br>没备固定交装孔<br>Custom installation hole                                                                                                                                                                                                                                                                                                                                                                                                                                                                                                                                                                                                                                                                                                                                                                                                                                                                                                                                                                                                                                                                                                                                                                                                                                                                                                                                                                                                                                                                                                                                                                                                                                                                                                                                                                                                                                                                                                                                                                                                                                                                                                                                                                                                                                                                                                                                                                                                                                                                                                                                    |                                            | υ <u>μ</u>                      |       |   |                 |                       |
| epth 6<br>定安装孔<br>Stallation hole                                                                                                                                                                                                                                                                                                                                                                                                                                                                                                                                                                                                                                                                                                                                                                                                                                                                                                                                                                                                                                                                                                                                                                                                                                                                                                                                                                                                                                                                                                                                                                                                                                                                                                                                                                                                                                                                                                                                                                                                                                                                                                                                                                                                                                                                                                                                                                                                                                                                                                                                                        | ShenZhen 1                                 | therwise specified NA           | U<br> |   | Custo           |                       |
| Custome:<br>NA<br>Custome:<br>NA<br>Custome:<br>NA<br>Custome:<br>NA<br>Custome:<br>NA<br>Custome:<br>NA<br>Custome:<br>NA<br>Custome:<br>NA<br>Custome:<br>NA<br>Custome:<br>NA<br>Custome:<br>NA<br>Custome:<br>NA<br>Custome:<br>NA<br>Custome:<br>NA<br>Custome:<br>NA<br>Custome:<br>NA<br>Custome:<br>NA<br>Custome:<br>NA<br>Custome:<br>NA<br>Custome:<br>NA<br>Custome:<br>NA<br>Custome:<br>NA<br>Custome:<br>NA<br>Custome:<br>NA<br>Custome:<br>NA<br>Custome:<br>NA<br>Custome:<br>NA<br>Custome:<br>Custome:<br>NA<br>Custome:<br>Custome:<br>Custome:<br>Custome:<br>Custome:<br>Custome:<br>Custome:<br>Custome:<br>Custome:<br>Custome:<br>Custome:<br>Custome:<br>Custome:<br>Custome:<br>Custome:<br>Custome:<br>Custome:<br>Custome:<br>Custome:<br>Custome:<br>Custome:<br>Custome:<br>Custome:<br>Custome:<br>Custome:<br>Custome:<br>Custome:<br>Custome:<br>Custome:<br>Custome:<br>Custome:<br>Custome:<br>Custome:<br>Custome:<br>Custome:<br>Custome:<br>Custome:<br>Custome:<br>Custome:<br>Custome:<br>Custome:<br>Custome:<br>Custome:<br>Custome:<br>Custome:<br>Custome:<br>Custome:<br>Custome:<br>Custome:<br>Custome:<br>Custome:<br>Custome:<br>Custome:<br>Custome:<br>Custome:<br>Custome:<br>Custome:<br>Custome:<br>Custome:<br>Custome:<br>Custome:<br>Custome:<br>Custome:<br>Custome:<br>Custome:<br>Custome:<br>Custome:<br>Custome:<br>Custome:<br>Custome:<br>Custome:<br>Custome:<br>Custome:<br>Custome:<br>Custome:<br>Custome:<br>Custome:<br>Custome:<br>Custome:<br>Custome:<br>Custome:<br>Custome:<br>Custome:<br>Custome:<br>Custome:<br>Custome:<br>Custome:<br>Custome:<br>Custome:<br>Custome:<br>Custome:<br>Custome:<br>Custome:<br>Custome:<br>Custome:<br>Custome:<br>Custome:<br>Custome:<br>Custome:<br>Custome:<br>Custome:<br>Custome:<br>Custome:<br>Custome:<br>Custome:<br>Custome:<br>Custome:<br>Custome:<br>Custome:<br>Custome:<br>Custome:<br>Custome:<br>Custome:<br>Custome:<br>Custome:<br>Custome:<br>Custome:<br>Custome:<br>Custome:<br>Custome:<br>Custome:<br>Custome:<br>Custome:<br>Custome:<br>Custome:<br>Custome:<br>Custome:<br>Custome:<br>Custome:<br>Custome:<br>Custome:<br>Custome:<br>Custome:<br>Custome:<br>Custome:<br>Custome:<br>Custome:<br>Custome:<br>Custome:<br>Custome:<br>Custome:<br>Custome:<br>Custome:<br>Custome:<br>Custome:<br>Custome:<br>Custome:<br>Custome:<br>Custome:<br>Custome:<br>Custome:<br>Custome:<br>Custome:<br>Custome:<br>Custome:<br>Custome:<br>Custome:<br>Custome:<br>Custome:<br>Custome:<br>Custome:<br>Custome:<br>Custome:<br>Custome:<br>Cust | proved by: Re<br>IN FONG 20                |                                 |       |   | om installation | M4 depth 6<br>没备固定安装孔 |
|                                                                                                                                                                                                                                                                                                                                                                                                                                                                                                                                                                                                                                                                                                                                                                                                                                                                                                                                                                                                                                                                                                                                                                                                                                                                                                                                                                                                                                                                                                                                                                                                                                                                                                                                                                                                                                                                                                                                                                                                                                                                                                                                                                                                                                                                                                                                                                                                                                                                                                                                                                                          | ng TEA drawing<br>210-XX-020 00 1:1 A3 2/3 | Dimension units:<br>Metric:[mm] |       |   |                 | 00                    |