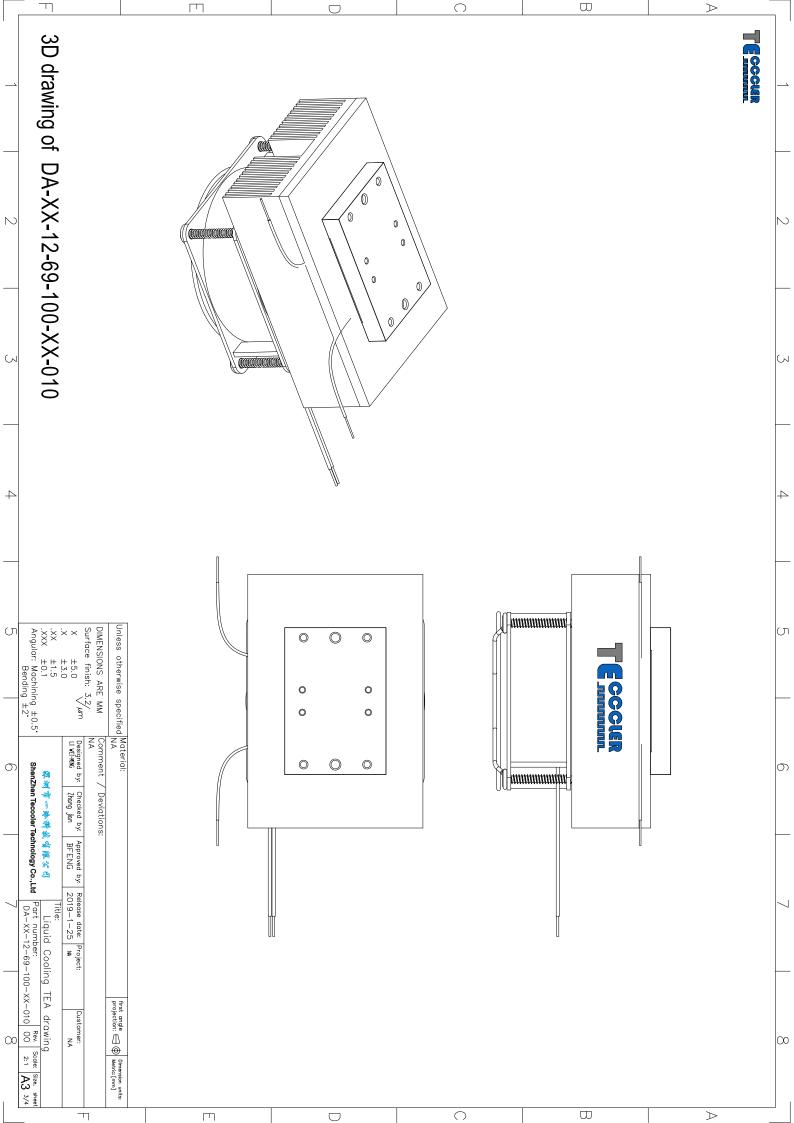

|   |                                                                                                                                                                                                                                                                                                                                                                                                                                                                                                                                                                                                                                                                                                                                                                                                                                                                                                                                                                                                                                                                                                                                                                                                                                                                                                                                                                                                                                                                                                                                             | $[\Box]$ |   | 0                                     | U U                                                   | $\geq$ |       |
|---|---------------------------------------------------------------------------------------------------------------------------------------------------------------------------------------------------------------------------------------------------------------------------------------------------------------------------------------------------------------------------------------------------------------------------------------------------------------------------------------------------------------------------------------------------------------------------------------------------------------------------------------------------------------------------------------------------------------------------------------------------------------------------------------------------------------------------------------------------------------------------------------------------------------------------------------------------------------------------------------------------------------------------------------------------------------------------------------------------------------------------------------------------------------------------------------------------------------------------------------------------------------------------------------------------------------------------------------------------------------------------------------------------------------------------------------------------------------------------------------------------------------------------------------------|----------|---|---------------------------------------|-------------------------------------------------------|--------|-------|
|   | 客户安装孔位<br>Custom install                                                                                                                                                                                                                                                                                                                                                                                                                                                                                                                                                                                                                                                                                                                                                                                                                                                                                                                                                                                                                                                                                                                                                                                                                                                                                                                                                                                                                                                                                                                    |          |   |                                       |                                                       |        |       |
| 2 | ation hole positic                                                                                                                                                                                                                                                                                                                                                                                                                                                                                                                                                                                                                                                                                                                                                                                                                                                                                                                                                                                                                                                                                                                                                                                                                                                                                                                                                                                                                                                                                                                          |          |   |                                       |                                                       | 1      | 2     |
| 5 | 客户安装孔位<br>Custom installation hole position of DA-XX-12-69-100-XX-010                                                                                                                                                                                                                                                                                                                                                                                                                                                                                                                                                                                                                                                                                                                                                                                                                                                                                                                                                                                                                                                                                                                                                                                                                                                                                                                                                                                                                                                                       |          |   | 25.0                                  |                                                       |        | 3     |
| 4 | -69-100-XX-010                                                                                                                                                                                                                                                                                                                                                                                                                                                                                                                                                                                                                                                                                                                                                                                                                                                                                                                                                                                                                                                                                                                                                                                                                                                                                                                                                                                                                                                                                                                              |          |   |                                       |                                                       | -      | 4     |
| 5 | URless otherwise specified Material:<br>DIMENSIONS ARE MM<br>Surface finish: 3.2/<br>X ±5.0<br>.XX ±1.5<br>.XX ±1.5<br>.XX ±1.5<br>.XX ±1.5<br>.XX ±0.1<br>Angular: Machining ±0.5'<br>She                                                                                                                                                                                                                                                                                                                                                                                                                                                                                                                                                                                                                                                                                                                                                                                                                                                                                                                                                                                                                                                                                                                                                                                                                                                                                                                                                  |          | · | 4-M2.5 DEPTH                          | (Custom installation hole)<br>4-M3 DEPTH 6 设备固定安      | (      | ഗ<br> |
| 6 | aterial:<br>A<br>A<br>A<br>A<br>I vezioned by:<br>I vezioned by:<br>I vezioned by:<br>I vezioned by:<br>Zhang Jian<br>ShenZhan Teccoler Te                                                                                                                                                                                                                                                                                                                                                                                                                                                                                                                                                                                                                                                                                                                                                                                                                                                                                                                                                                                                                                                                                                                                                                                                                                                                                                                                                                                                  |          |   | 4-M <u>2.5 DEPTH</u> 6 设备固定安装孔(2)<br> | (Custom installation hole)<br>4-M3_DEPTH_6_设备固定安装孔(1) | C      | 6     |
| 7 | Approved by: Release date: Projection: Image: Constraint of the projection: I |          |   |                                       |                                                       |        | 7     |
| 0 | TeA drawing<br>TEA drawing<br>NA<br>TEA drawing<br>TA drawing<br>TEA drawing                                                                                                                                                                                                                                                                                                                                                                                                                                                                                                                                                                                                                                                                                                                                                                                                                                                                                                                                                                                                                                                                                                                                                                                                                                                                            | ГП       |   | 0                                     | ω                                                     |        | 00    |