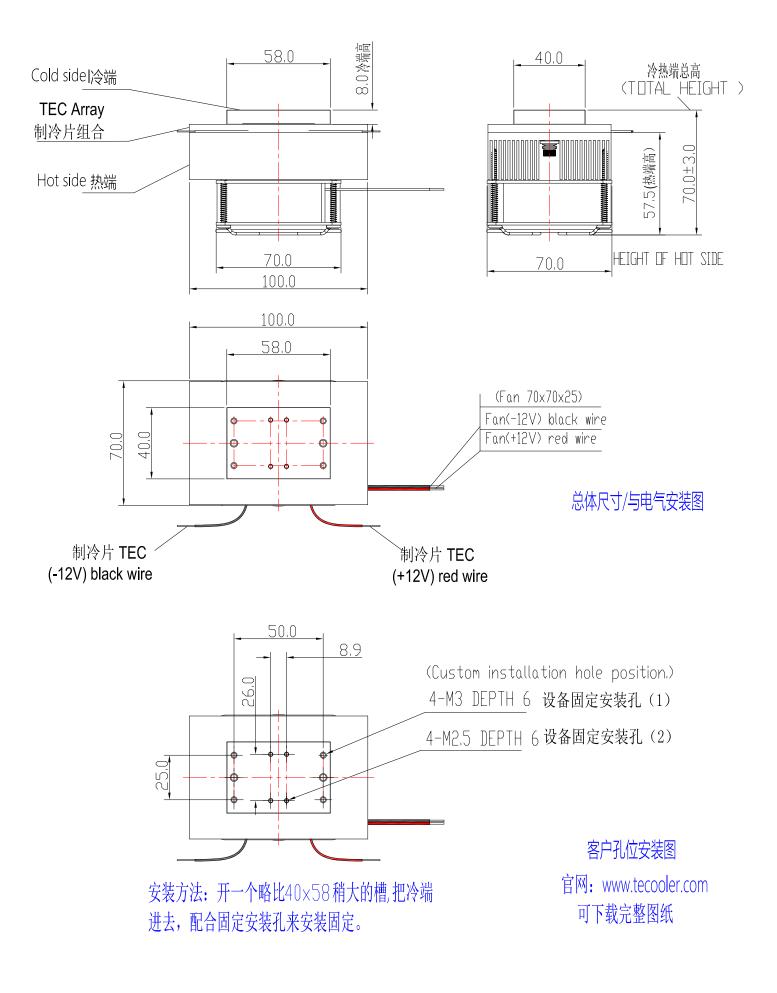

|   |                                                                                                                                                                                                                                                                                                                                                                                                                                                                                                                                                                                                                                                                                                                                                                                                                                                                                                                                                                                                                                                                                                                                                                                                                                                                                                                                                                                                                                                                                                                                             | $[\Box]$ |   | 0                                     | U U                                                   | $\geq$ |       |
|---|---------------------------------------------------------------------------------------------------------------------------------------------------------------------------------------------------------------------------------------------------------------------------------------------------------------------------------------------------------------------------------------------------------------------------------------------------------------------------------------------------------------------------------------------------------------------------------------------------------------------------------------------------------------------------------------------------------------------------------------------------------------------------------------------------------------------------------------------------------------------------------------------------------------------------------------------------------------------------------------------------------------------------------------------------------------------------------------------------------------------------------------------------------------------------------------------------------------------------------------------------------------------------------------------------------------------------------------------------------------------------------------------------------------------------------------------------------------------------------------------------------------------------------------------|----------|---|---------------------------------------|-------------------------------------------------------|--------|-------|
|   | 客户安装孔位<br>Custom install                                                                                                                                                                                                                                                                                                                                                                                                                                                                                                                                                                                                                                                                                                                                                                                                                                                                                                                                                                                                                                                                                                                                                                                                                                                                                                                                                                                                                                                                                                                    |          |   |                                       |                                                       |        |       |
| 2 | ation hole positic                                                                                                                                                                                                                                                                                                                                                                                                                                                                                                                                                                                                                                                                                                                                                                                                                                                                                                                                                                                                                                                                                                                                                                                                                                                                                                                                                                                                                                                                                                                          |          |   |                                       |                                                       | 1      | 2     |
| 5 | 客户安装孔位<br>Custom installation hole position of DA-XX-12-69-100-XX-010                                                                                                                                                                                                                                                                                                                                                                                                                                                                                                                                                                                                                                                                                                                                                                                                                                                                                                                                                                                                                                                                                                                                                                                                                                                                                                                                                                                                                                                                       |          |   | 25.0                                  |                                                       |        | 3     |
| 4 | -69-100-XX-010                                                                                                                                                                                                                                                                                                                                                                                                                                                                                                                                                                                                                                                                                                                                                                                                                                                                                                                                                                                                                                                                                                                                                                                                                                                                                                                                                                                                                                                                                                                              |          |   |                                       |                                                       | -      | 4     |
| 5 | URless otherwise specified Material:<br>DIMENSIONS ARE MM<br>Surface finish: 3.2/<br>X ±5.0<br>.XX ±1.5<br>.XX ±1.5<br>.XX ±1.5<br>.XX ±1.5<br>.XX ±0.1<br>Angular: Machining ±0.5'<br>She                                                                                                                                                                                                                                                                                                                                                                                                                                                                                                                                                                                                                                                                                                                                                                                                                                                                                                                                                                                                                                                                                                                                                                                                                                                                                                                                                  |          | · | 4-M2.5 DEPTH                          | (Custom installation hole)<br>4-M3 DEPTH 6 设备固定安      | (      | ഗ<br> |
| 6 | aterial:<br>A<br>A<br>A<br>A<br>I vezioned by:<br>I vezioned by:<br>I vezioned by:<br>I vezioned by:<br>Zhang Jian<br>ShenZhan Teccoler Te                                                                                                                                                                                                                                                                                                                                                                                                                                                                                                                                                                                                                                                                                                                                                                                                                                                                                                                                                                                                                                                                                                                                                                                                                                                                                                                                                                                                  |          |   | 4-M <u>2.5 DEPTH</u> 6 设备固定安装孔(2)<br> | (Custom installation hole)<br>4-M3_DEPTH_6_设备固定安装孔(1) | C      | 6     |
| 7 | Approved by: Release date: Projection: Image: Constraint of the projection: I |          |   |                                       |                                                       |        | 7     |
| 0 | TeA drawing<br>TEA drawing<br>NA<br>TEA drawing<br>TA drawing<br>TEA drawing                                                                                                                                                                                                                                                                                                                                                                                                                                                                                                                                                                                                                                                                                                                                                                                                                                                                                                                                                                                                                                                                                                                                                                                                                                                                            | ГП       |   | 0                                     | ω                                                     |        | 00    |