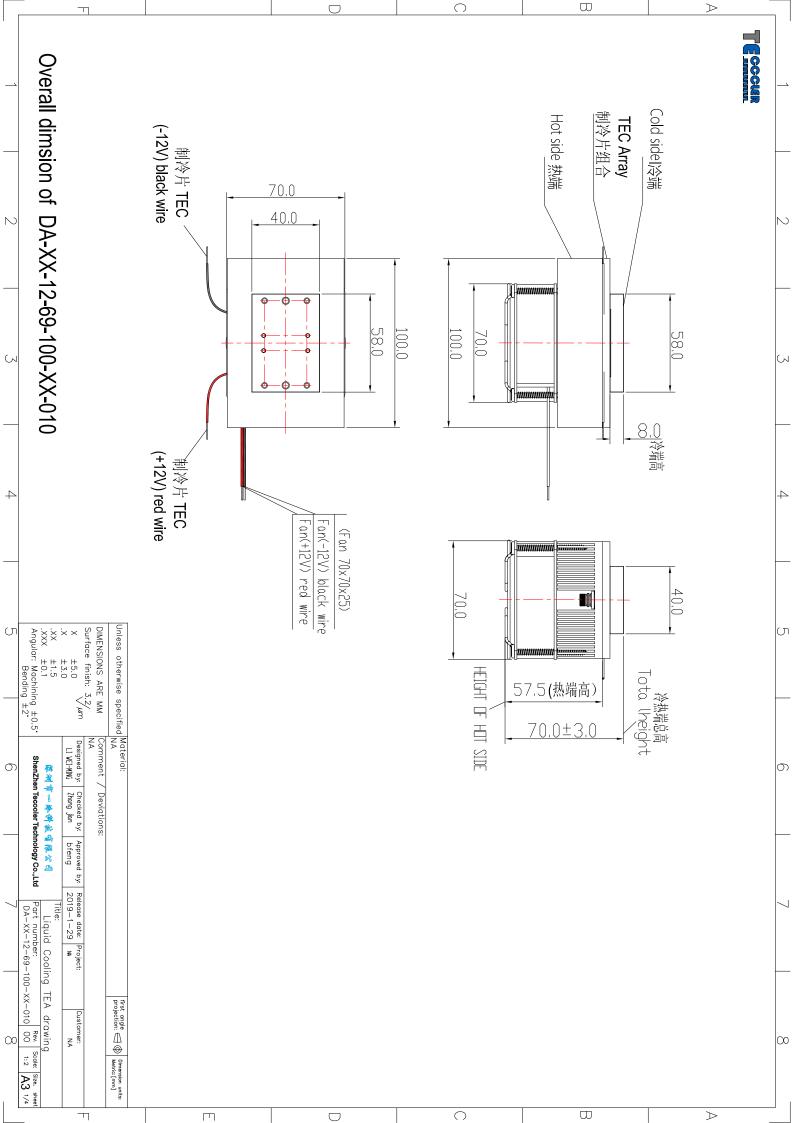

|   |                                                                                                                                                                                                                                                                                                                                                                                                                                                                                                                                                                                                                                                                                                                                                                                                                                                                                                                                                                                                                                                                                                                                                                                                                                                                                                                                                                                                                                                                                                                                             | $[\Box]$ |   | 0                                     | U U                                                   | $\geq$ |       |
|---|---------------------------------------------------------------------------------------------------------------------------------------------------------------------------------------------------------------------------------------------------------------------------------------------------------------------------------------------------------------------------------------------------------------------------------------------------------------------------------------------------------------------------------------------------------------------------------------------------------------------------------------------------------------------------------------------------------------------------------------------------------------------------------------------------------------------------------------------------------------------------------------------------------------------------------------------------------------------------------------------------------------------------------------------------------------------------------------------------------------------------------------------------------------------------------------------------------------------------------------------------------------------------------------------------------------------------------------------------------------------------------------------------------------------------------------------------------------------------------------------------------------------------------------------|----------|---|---------------------------------------|-------------------------------------------------------|--------|-------|
|   | 客户安装孔位<br>Custom install                                                                                                                                                                                                                                                                                                                                                                                                                                                                                                                                                                                                                                                                                                                                                                                                                                                                                                                                                                                                                                                                                                                                                                                                                                                                                                                                                                                                                                                                                                                    |          |   |                                       |                                                       |        |       |
| 2 | ation hole positic                                                                                                                                                                                                                                                                                                                                                                                                                                                                                                                                                                                                                                                                                                                                                                                                                                                                                                                                                                                                                                                                                                                                                                                                                                                                                                                                                                                                                                                                                                                          |          |   |                                       |                                                       | 1      | 2     |
| 5 | 客户安装孔位<br>Custom installation hole position of DA-XX-12-69-100-XX-010                                                                                                                                                                                                                                                                                                                                                                                                                                                                                                                                                                                                                                                                                                                                                                                                                                                                                                                                                                                                                                                                                                                                                                                                                                                                                                                                                                                                                                                                       |          |   | 25.0                                  |                                                       |        | 3     |
| 4 | -69-100-XX-010                                                                                                                                                                                                                                                                                                                                                                                                                                                                                                                                                                                                                                                                                                                                                                                                                                                                                                                                                                                                                                                                                                                                                                                                                                                                                                                                                                                                                                                                                                                              |          |   |                                       |                                                       | -      | 4     |
| 5 | URless otherwise specified Material:<br>DIMENSIONS ARE MM<br>Surface finish: 3.2/<br>X ±5.0<br>.XX ±1.5<br>.XX ±1.5<br>.XX ±1.5<br>.XX ±1.5<br>.XX ±0.1<br>Angular: Machining ±0.5'<br>She                                                                                                                                                                                                                                                                                                                                                                                                                                                                                                                                                                                                                                                                                                                                                                                                                                                                                                                                                                                                                                                                                                                                                                                                                                                                                                                                                  |          | · | 4-M2.5 DEPTH                          | (Custom installation hole)<br>4-M3 DEPTH 6 设备固定安      | (      | ഗ<br> |
| 6 | aterial:<br>A<br>A<br>A<br>A<br>I vezioned by:<br>I vezioned by:<br>I vezioned by:<br>I vezioned by:<br>Zhang Jian<br>ShenZhan Teccoler Te                                                                                                                                                                                                                                                                                                                                                                                                                                                                                                                                                                                                                                                                                                                                                                                                                                                                                                                                                                                                                                                                                                                                                                                                                                                                                                                                                                                                  |          |   | 4-M <u>2.5 DEPTH</u> 6 设备固定安装孔(2)<br> | (Custom installation hole)<br>4-M3_DEPTH_6_设备固定安装孔(1) | C      | 6     |
| 7 | Approved by: Release date: Projection: Image: Constraint of the projection: I |          |   |                                       |                                                       |        | 7     |
| 0 | TeA drawing<br>TEA drawing<br>NA<br>TEA drawing<br>TA drawing<br>TEA drawing                                                                                                                                                                                                                                                                                                                                                                                                                                                                                                                                                                                                                                                                                                                                                                                                                                                                                                                                                                                                                                                                                                                                                                                                                                                                            | ГП       |   | 0                                     | ω                                                     |        | 00    |